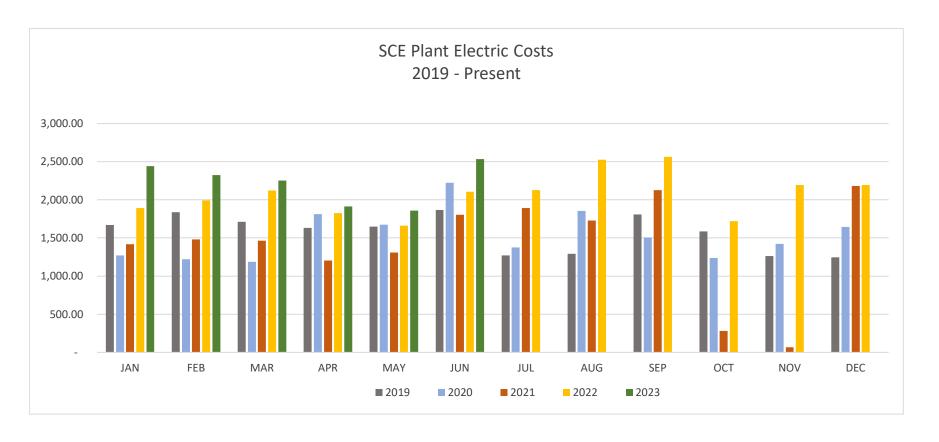

#### 4. CONSENT AGENDA

- A. Financial Reports
  - 1. Consideration & Approval of Disbursements List
    - a. Disbursements and Checks
- **B.** Review & Acceptance of Monthly Financial Reports
  - 1. Account Balances All Funds
  - 2. Budget Report: YTD Actual to Budget Report July 2023
  - 3. District Fund Transfers July 2023
  - 4. Southern California Edison Report
  - 5. Equipment Use Hours Report
- C. Approval of Minutes
  - 1. Minutes of the Special Board Meeting of June 7, 2023
  - 2. Minutes of the Regular Board Meeting of June 13, 2023
  - 3. Minutes of the Regular Board Meeting of July 11, 2023