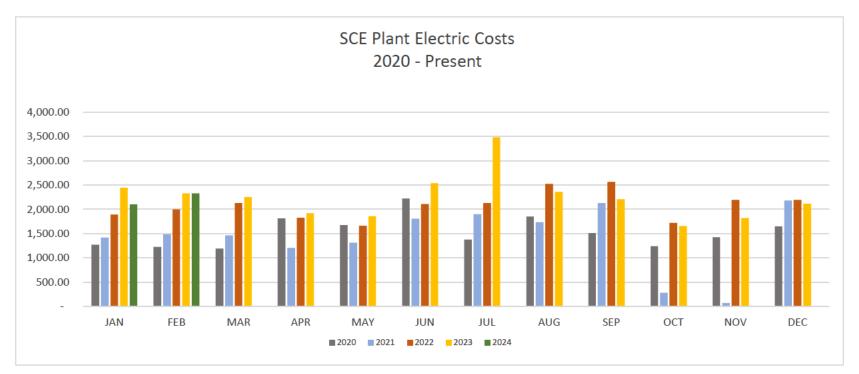

#### 4. CONSENT AGENDA

- A. Financial Reports
  - 1. Consideration & Approval of Disbursements List
- **B.** Review & Acceptance of Monthly Financial Reports
  - 1. Account Balances All Funds
  - 2. Budget Report: YTD Actual to Budget Report March, 2024
  - 3. District Fund Transfers March, 2024
  - 4. Southern California Edison Report
  - 5. Equipment Use Hours Report
- C. Approval of Minutes
  - 1. Minutes of the Regular Board Meeting of March 12, 2024